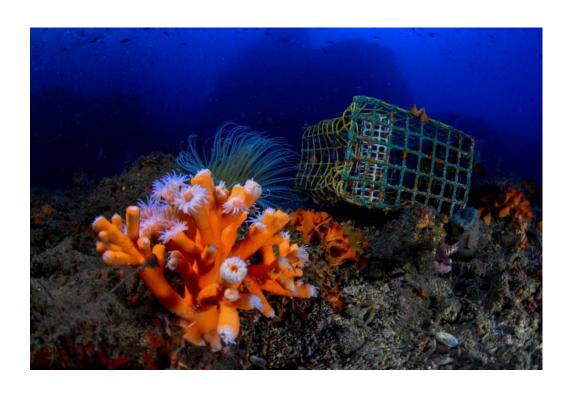

### Abandoned, lost, discarded fishing gear

#### **Definition**

Any fishing gear, or part of it, that is out of control by its owner. It can be found on the bottom, in the water comun or floating on the surface. It doesn't have a fishing function any more, as it has lost its normal configuration.