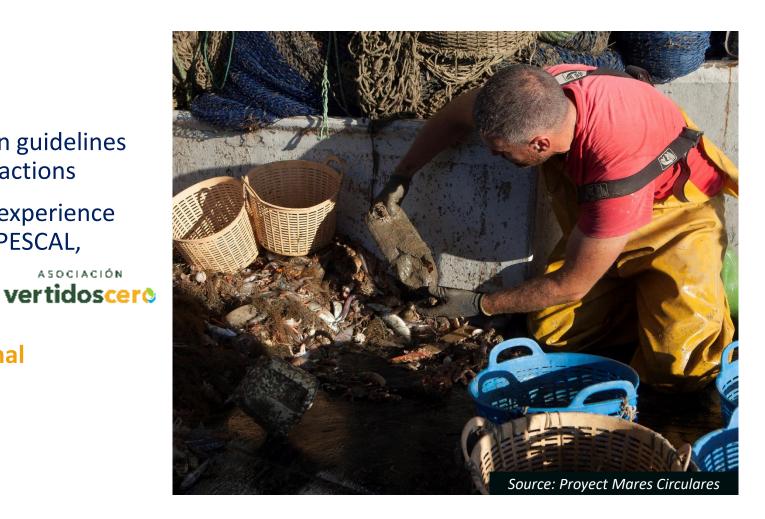

## "INTEMARES Caladeros limpios"

• **Duration**: 24 months

• Finalized: May 2023

• **Title:** Development of national common guidelines on fishing for litter and demonstration actions

• Contractor: Asociación Vertidos Cero (experience in REPESCAPLAS, MARES CIRCULARES, PESCAL, NADA PO LA BORDA)

### **Context. Fishing for litter in Spain**

 FfL has been practiced with a voluntary basis by fishermen for decades. "Fishing for Litter" structured projects started in Spain in 2009 by CETMAR.

Focus on passive FfL. It does not prevent from active FfL initiatives to be developed if considered adequate by competent authorities.

 The bottom trawling fishing fleet (772 vessels, 9% of the total fishing fleet) is the main ally for the development of these actions.

**Inclusive scheme**, considering every fishing modality if fishermen are interested in participating.