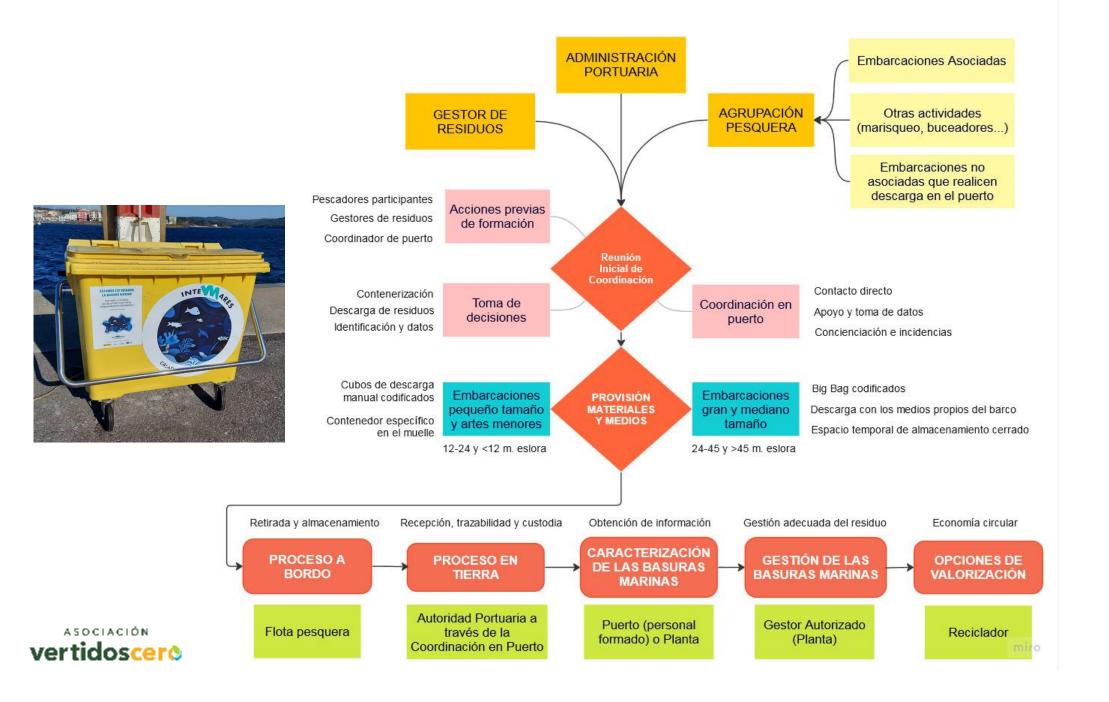

be developed if considered adequate by competent authorities.

 The bottom trawling fishing fleet (772 vessels, 9% of the total fishing fleet) is the main ally for the development of these actions.

**Inclusive scheme**, considering every fishing modality if fishermen are interested in participating.

Port Reception Facilities Directive: new reporting obligations











### **INTEMARES – Caladeros Limpios. Actions**



- National Fishing for Litter Guidelines (includes and agreed data template)
- 2 demonstrative actions to test and final adjustment of the guidelines in Fuengirola and Camariñas fishing ports.
- National Database for reporting to the Regional Seas Conventions and the European Commission.
  - https://caladeroslimpios.vertidoscero.com/login
- Communication.

vertidoscero







### **INTEMARES – Caladeros Limpios. Stakeholders**

- Professional Fishing sector
- Port Authorities
- Other administrations (Fishing administrations dealing with EMFAF)
- Experts: scientific, technical, environamental organisations.
- Waste managers









### **INTEMARES – Caladeros Limpios. Participation process**









# "INTEMARES Artes perdidos"

Duration: 24 months

Finalized: May 2023

• **Title:** Development of national common guidelines on action in case of ALDFG encounters

 Contractor: Asociación Hombre y Territorio (experience in SOS Redes)

• Budget: 161.063,44 euros

• In colaboration with: National Diving Federation

INTEMARES Partner: DGBBD







### Abandoned, lost, discarded fishing gear



#### **Definition**

Any fishing gear, or part of it, that is out o