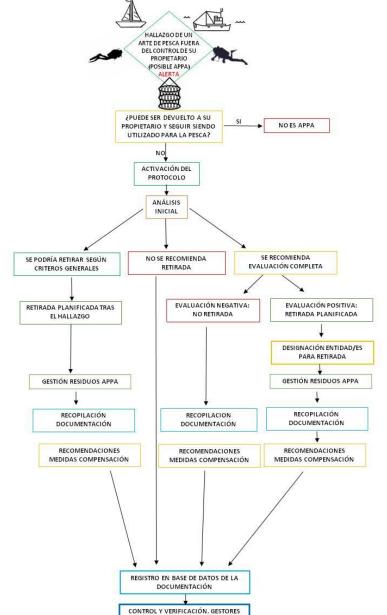

VICEPRESIDENCIA TERCERA DEL GOBIERNO

MINISTERIO PARA LA TRANSICIÓN ECOLÓGICA Y EL RETO DEMOGRÁFICO

Qué se debe hacer ante el hallazgo de un APPA.

Cómo se debe evaluar el estado del APPA y la interacción con el medio.

Quién debe actuar y cómo lo debe hacer.

Dónde se deben gestionar los residuos derivados del APPA, en el caso de que se proceda a su retirada.

Dónde se registra la información.

Cuáles podrían ser las medidas compensatorias.