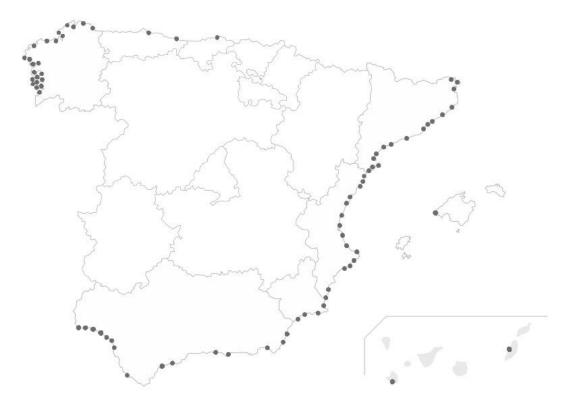

 The bottom trawling fishing fleet (772 vessels, 9% of the total fishing fleet) is the main ally for the development of these actions.

**Inclusive scheme**, considering every fishing modality if fishermen are interested in participating.

### **INTEMARES – Caladeros Limpios. Actions**

- National Fishing for Litter Guidelines (includes and agreed data template)
- 2 demonstrative actions to test and final adjustment of the guidelines in Fuengirola and Camariñas fishing ports.
- National Database for reporting to the Regional Seas Conventions and the European Commission.
  - https://caladeroslimpios.vertidoscero.com/login
- Communication.